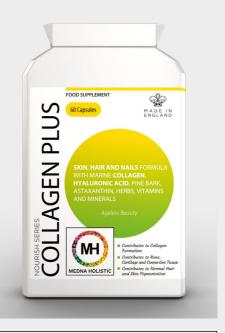

## **Collagen Plus**

Collagen is an important complex protein in the body that provides structural integrity to key areas such as the skin, hair, nails, bones, joints, tendons, ligaments, cartilage, teeth, gums and blood vessels.

But Collagen Plus is more than just collagen. It contains a tailored combination of **marine collagen**, **hyaluronic acid** (providing ellagic acid), as well as a clever **vitamin**, **mineral**, **herbal and nutrient complex** that is designed to work from within to help protect the body on a cellular level against ageing and oxidative stress. These synergistic ingredients also help to keep skin elastic, radiant and supple.

These ingredients and their actions are backed by science, with a number of **EFSA approved health claims** (see below), offering targeted nutritional supplementation to support both health and beauty.