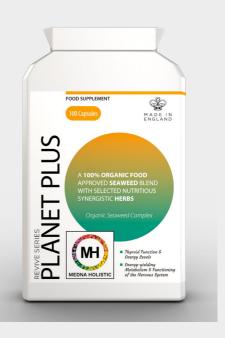

# **Planet Plus**

Planet Plus is a powerful all-in-one alkalising, cleansing, detoxification and daily nourishment formula, which combines the best of nutrient-dense foods from both the sea and Farth's soil

The **organic** ingredients that have been blended in these capsules include: Seagreens food-approved seaweed (Ascophyllum nodosum and Fucus vesiculosus), artichoke, chlorella, green tea leaf, spirulina, ashwagandha root and cayenne.

This food supplement is iodine-rich and high in a broad spectrum of protective nutrients, phyto-chemicals, including antioxidants, polyphenols, enzymes, amino acids, vitamins and minerals.

### **BENEFICIAL FOR...**

- Body alkalising
- Heavy metal cleaning of the system
- Body cleanse and detox
- Thyroid function
- Antioxidant levels
- Immunity
- Hormonal balance
- Menstrual-related problems
- · Normal growth and bone health
- Cognitive function
- Metabolism and weight loss
- Healthy skin
- A healthy balance of bowel flora
- Digestive health and elimination
- Nutrient absorption
- General nourishment, health and vitality