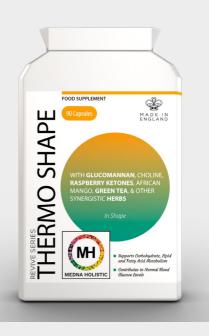

# **Thermo Shape**

Thermo Shape is a thermogenic fat metaboliser and herbal weight management supplement, which supports the body's natural fat burning processes, along with the feeling of fullness, energy levels, thyroid function, carbohydrate, lipid and fatty acid metabolism, stable blood sugar levels and other vital aspects of effective weight loss.

This food supplement has been formulated with a specialist combination of synergistic herbs and nutrients.

Each capsule combines 11 herbal ingredients (glucomannan, bitter orange peel, raspberry ketones, caffeine anhydrous, green tea, L-Tyrosine, African mango, capsicum, guarana, Siberian ginseng and piperine), with vitamin B6, choline, zinc, chromium picolinate and iodine.

### **BENEFICIAL FOR...**

- Weight loss
- Fat breakdown (lipolysis)
- Increased calorie burning
- A sluggish metabolism
- · Lean muscle mass
- Energy levels
- Regulating appetite
- Controlling cravings
- Stable blood sugar levels
- Thyroid gland function
- Digestive system health
- Internal cleanse and detox
- Nutrient and dietary fibre intake
- Healthy cholesterol levels
- Healthy blood pressure
- Carbohydrate, lipid and fatty acids metabolism